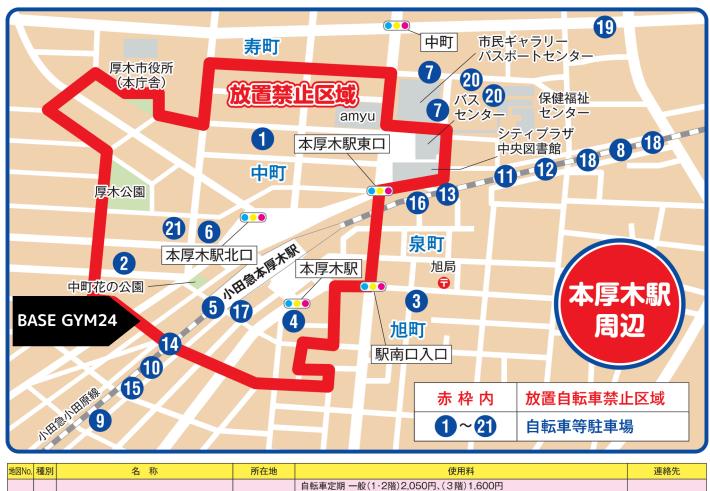

## 自転車等駐車場MAP

| 地図No. | 種別 | 名 称                              | 所在地       | 使用料                                                                                                                                               | 連絡先            |
|-------|----|----------------------------------|-----------|---------------------------------------------------------------------------------------------------------------------------------------------------|----------------|
| 1     | 市営 | 中町2丁目自転車駐車場                      | 中町2-7-17  | 自転車定期 一般(1・2階)2,050円、(3階)1,600円<br>学生(1・2階)1,400円、(3階)1,100円<br>一時利用2時間まで無料、その後24時間ごとに100円<br>※本厚木駅周辺の協力店舗をご利用の方には、さらに2時間無料で利用できる<br>サービス券を各店舗で配布 | 046-221-2822   |
| 2     | 市営 | 本厚木駅北口自転車等駐車場                    | 中町3-1-5   | 自転車定期 一般(1・2階)2,050円、(3階)1,600円<br>学生(1・2階)1,400円、(3階)1,100円、一時利用1日100円<br>バイク(50cc以下)定期 一般3,050円、学生2,100円、一時利用1日200円                             | 046-221-9606   |
| 3     | 市営 | 旭町2丁目自転車等駐車場                     | 旭町2-2-1   | 自転車定期 一般(2階)2,300円、(3階)1,800円、(屋上)900円<br>学生(2階)1,600円、(3階)1,250円、(屋上)500円、<br>一時利用 1 日100円<br>バイク(50cc以下)定期 一般3,450円、学生2,400円、一時利用1日200円         | 046-228-2020   |
| 4     | 市営 | 本厚木駅南口自転車駐車場                     | 旭町1-25-1  | 自転車定期 一般 2,550円、学生1,750円、一時利用1日100円                                                                                                               | 046-228-5020   |
| 5     | 民営 | エコステーション21<br>-本厚木Ⅲ(ミロード)        | 旭町1-5-1   | 自転車2時間無料、その後6時間ごとに220円                                                                                                                            | 0120-3566-21   |
| 6     | 民営 | エコステーション21<br>-本厚木ミロード・横浜銀行指定駐輪場 | 中町2-2-1   | B1 3時間無料、その後は4時間ごと150円<br>B2 3時間無料、その後は9時間ごと150円                                                                                                  |                |
| 7     | 民営 | エコステーション21<br>-イオン厚木店駐輪場         | 中町1-5-10  | 自転車(2時間無料)、その後5時間ごと150円<br>バイク(80分無料)、その後20時間ごとに440円(90ccまで)・660円(91cc以上)                                                                         |                |
| 8     | 民営 | エコステーション21<br>-ES21 本厚木IVバイク駐輪場  | 幸町1       | バイク一時利用 8時間ごとに250円                                                                                                                                |                |
| 9     | 民営 | エコステーション21<br>-本厚木V              | 旭町1       | 自転車2時間無料、その後24時間ごとに110円                                                                                                                           |                |
| 10    | 民営 | オダクル本厚木旭町                        | 旭町1-6-3   | 自転車定期 一般1,550円、学生1,050円、一時利用1日100円                                                                                                                | 046-228-4716   |
| 11    | 民営 | オダクル本厚木泉町                        | 泉町17-1    | 自転車定期 一般1,300円、学生900円、一時利用1日100円                                                                                                                  | 046-225-0990   |
| 12    | 民営 | 小田急本厚木第2駐車場                      | 泉町17      | バイク定期 (50cc以下)3,300円、(51cc~125cc)4,400円、<br>(126cc以上)6,380円                                                                                       | - 046-223-1113 |
| 13    | 民営 | 小田急本厚木第3駐車場                      | 泉町18      | バイク定期 (50cc以下)3,300円、(51cc以上)6,380円                                                                                                               |                |
| 14    | 民営 | オダクル本厚木第5                        | 旭町1-6     | 自転車10時間ごと110円 ※交通系電子マネー専用                                                                                                                         |                |
| 15    | 民営 | オダクル本厚木第6                        | 旭町1-6     | 自転車定期 上段1,650円 下段2,200円<br>バイク定期 (50cc以下)3,300円、(51cc~125cc)4,400円                                                                                |                |
| 16    | 民営 | オダクル本厚木東口                        | 中町1-1-1   | 自転車定期 2,200円<br>一時利用 最初の 1 時間無料<br>自転車 その後8時間ごと現金130円 ※交通系電子マネー110円<br>原付(50cc以下) その後8時間ごと現金230円 ※交通系電子マネー210円                                    |                |
| 17    | 民営 | オダクル本厚木西                         | 旭町1-5     | 自転車 最初の1時間無料<br>その後 6時間ごと現金220円 ※交通系電子マネー200円                                                                                                     |                |
| 18    | 民営 | 小田急本厚木幸町駐車場                      | 幸町1-1     | バイク定期(50cc以下)3,300円、(51cc以上)4,400円~6,380円                                                                                                         |                |
| 19    | 民営 | シェローバイクパーク本厚木                    | 寿町1-3-12  | 室内自走式月極大型バイク専用駐車場11,000円~13,200円(税込み)<br>※ 料金は、駐車場所によって異なります                                                                                      | 0120-465-247   |
| 20    | 民営 | 中町立体駐車場屋外バイク定期駐車場                | - 中町1-4-2 | 自動二輪定期 (125cc以超)4,400円                                                                                                                            | 046-222-2971   |
|       | 八白 | 中町立体駐車場屋外原付バイク定期駐車場              |           | 原付·小型二輪定期 (125cc以下)3,300円                                                                                                                         |                |
| 21    | 民営 | アップルパーク本厚木駅前駐輪場                  | 中町3-4     | 自転車 10時間ごと150円 バイク 6時間ごと300円                                                                                                                      | 0120-363-863   |